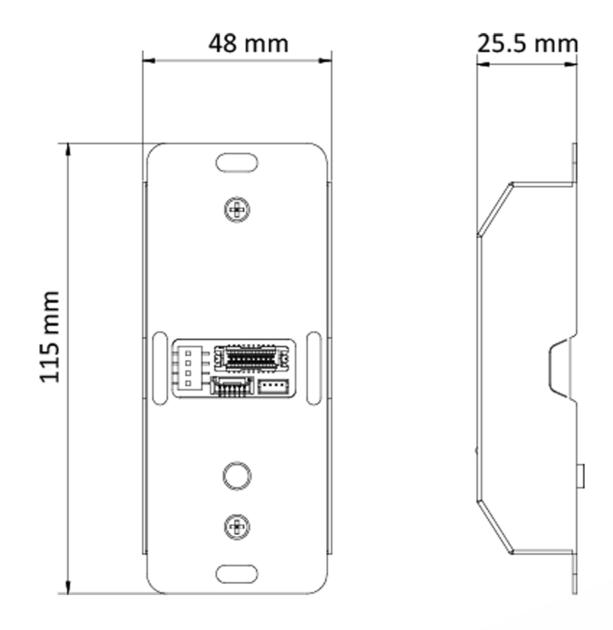

## Specification

| Interface           |                                             |
|---------------------|---------------------------------------------|
| Alarm input         | 2                                           |
| Alarm output        | 1                                           |
| RS-485              | 1                                           |
| General             |                                             |
| Indicator           | 1 for power supply status                   |
| Power supply        | 12 VDC, 0.5 A                               |
| Working temperature | -40 °C to 70 °C (-40 °F to 158 °F)          |
| Working humidity    | 0% to 90% (relative humidity)               |
| Dimensions          | 48 mm × 115 mm × 26 mm (1.9" × 4.5" × 1.0") |
| Installation        | Wall Mounting                               |
| Weight              | Gross weight: 0.28 kg (0.62 lb)             |
|                     | Net weight: 0.20 kg (0.44 lb)               |

#### Available Model

DS-K2M061 DS-K2M061(USA-STD) DS-K2M061/USA DS-K2M061/待用

Dimension