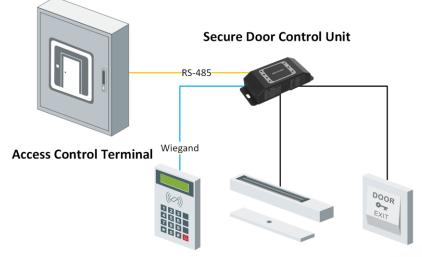

## Typical Application

Wiegand Card Reader Electric Lock

**Exit Button** 

- Communicates with the access control terminal via RS-485 to execute the commands from the terminal including open door, close door, normally open and normally closed
- Collects the door magnetic signal, the exit button signal and the tamper-proof signal and send them to the access control terminal
- Supports tampering alarm
- Supports RS-485 communication indicators to show the communication status
- 4-ch DIP switch supporting ID No. configuration
- Supports a Wiegand interface to connect a Wiegand card reader to enter/exist access control terminal by swiping card
- Fire interface and exit button linkage