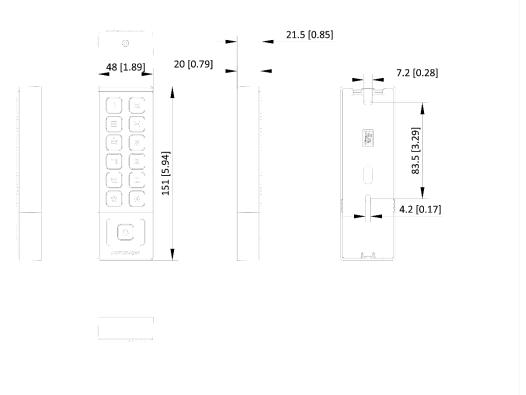

## Available Model

DS-K1T809MX

Dimension

Unit: mm [inch]

SCALE 1:1

Headquarters No.555 Qianmo Road, Binjiang District, Hangzhou 310051, China T +86-571-8807-5998 www.hikvision.com

Follow us on social media to get the latest product and solution information.

## Specification

| Interface             |                                               |
|-----------------------|-----------------------------------------------|
| Lock control          | 1                                             |
| Exit button           | 1                                             |
| Door contact input    | 1                                             |
| Alarm output          | 1                                             |
| Wiegand               | Wiegand out, supports Wiegand 26/34           |
| Capacity              |                                               |
| User capacity         | 1000                                          |
| Card capacity         | 1000                                          |
| Authentication        |                                               |
| Card type             | M1 card                                       |
| Card reading distance | 3 cm                                          |
| Card reading duration | 1 s                                           |
| General               |                                               |
| Button                | Physical buttons                              |
| Indicator             | Support                                       |
| Power supply          | 12 VDC, 1 A                                   |
| Working temperature   | -40 °C to 65 °C (-40 °F to 149 °F)            |
| Working humidity      | 0 % to 90 % (no condensing)                   |
| Dimensions            | 151 mm × 48 mm × 21.5 mm (5.9" × 1.9" × 0.8") |
| Weight                | Net weight: 220.3 g (0.5 lb)                  |
|                       | Rough weight: 352 g (0.8 lb)                  |