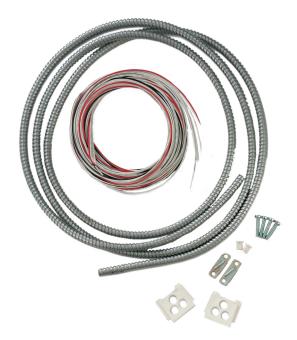

### **Armed Cable Kit**

Preferably the armoured cable kit VM654P should be used together with the junction box as a protective transfer from the door of a safe or vault to the body or wall.

## VM654P Armed Cable Kit