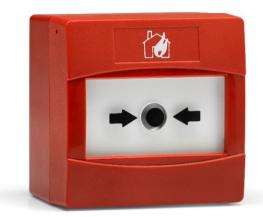

## **Axis EN Manual Call Point**

The Axis EN Manual Call Point is compatible with all fire control panels utilising a fully digital Axis EN protocol.

The call point is smooth and quick to install thanks to the easy wiring design and the front operating element that snaps into place requiring no additional tools.

The call point benefits from improved levels of visibility thanks to a reflective polyester flag at the bottom of the operating face and a brightly illuminated LED ring in the centre of the active area which allows the alarm condition to be viewed over a wide angle of 170 degrees. The alarm flag indicator can be easily reset using the call point key provided, making the call point ready for immediate re-use.