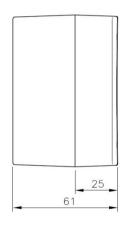

## **Specification**

| Loop voltage range                      | 18 to 40 Vdc          |
|-----------------------------------------|-----------------------|
| Average standby current                 | 35 μA @24 Vdc         |
| Dimensions (H x W x D)                  | 87 mm x 88 mm x 61 mm |
| Weight                                  | 160 g                 |
| Temperature range                       | -10°C to +55°C        |
| Max tolerated humidity (non condensing) | 93% RH                |
| IP rating                               | 42                    |