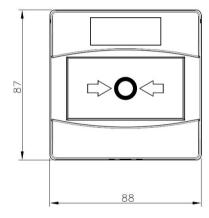

## **Specification**

| Loop voltage range                      | 18 to 40 Vdc          |
|-----------------------------------------|-----------------------|
| Average standby current                 | 35 μA @24 Vdc         |
| Dimensions (H x W x D)                  | 87 mm x 88 mm x 61 mm |
| Weight                                  | 160 g                 |
| Temperature range                       | -10°C to +55°C        |
| Max tolerated humidity (non condensing) | 93% RH                |
| IP rating                               | 42                    |