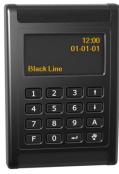

## Time & attendance kit TA-RC-B

Spider W5-B

Regis R-1-Kit

**Program Codeks TA Kit** 

- Designed for small companies or organizations, that wish to set up an efficient time and attendance registration at a little cost
- Very simple and user friendly interface
- Kit TA-RC-B includes:
  - time and attendance controller Regis R-1-Kit with a built-in contactless card reader
  - Spider W5-B power supply with a communication converter for a communication of the hardware with the T&A program (USB, TCP/IP)
  - 10 contactless cards
  - o Codeks TA Kit time and attendance software
- Program Codeks TA Kit allows new employees' cards and data entry, the creation of timetables, reviewing of the recorded data, the correction of records, preparation of the reports and extracts by various criteria, the entry and changing of time intervals, etc.
- Employees can be assigned with a password and a user name to view their registered events and generate a report of the events
- If the employees are trusted, they are allowed to set their own times of arrivals and exits
- In the user editor, a report of the working hours for a specific period for each employee can be made
- Optional hardware expansion kits are available for the customers who would like to expand their time & attendance system with additional entry points on the same or on different locations.