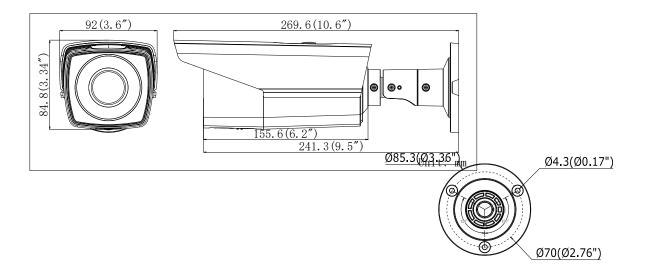

## **Dimensions**

## **Specifications**

| Camera               |                                                                                                                                         |
|----------------------|-----------------------------------------------------------------------------------------------------------------------------------------|
| Image Sensor         | 2MP CMOS Image Sensor                                                                                                                   |
| Signal System        | PAL/NTSC                                                                                                                                |
| Effective Pixels     | 1944(H)*1092(V)                                                                                                                         |
| Min. illumination    | 0.01 Lux @ (F1.2,AGC ON),0 Lux with IR; 0.014 Lux @ (F1.4,AGC ON),0 Lux with IR                                                         |
| Shutter Time         | 1/25(1/30)s to 1/50,000s                                                                                                                |
| Lens                 | Motorized VF lens; 2.8 - 12 mm @ F1.4                                                                                                   |
|                      | Angle of view: 103° - 32.1°                                                                                                             |
| Lens Mount           | ф14                                                                                                                                     |
| Day & Night          | ICR                                                                                                                                     |
| Angle Adjustment     | Pan: 0° - 360°; Tilt:0° - 90°; Rotate: 0° - 360°                                                                                        |
| Synchronization      | Internal synchronization                                                                                                                |
| WDR                  | 120dB                                                                                                                                   |
| Video Frame Rate     | 1080p@25fps/1080p@30fps                                                                                                                 |
| HD Video Output      | 1 Analog HD output                                                                                                                      |
| CVBS Output          | 1Vp-p Composite Output(75Ω/BNC)                                                                                                         |
| S/N Ratio            | >62dB                                                                                                                                   |
| Menu                 |                                                                                                                                         |
| Scene                | Indoor, Outdoor, Indoor1, LOW-LIGHT                                                                                                     |
| Camera ID            | On/off (15 characters, position programmable)                                                                                           |
| AGC                  | Support                                                                                                                                 |
| D/N Mode             | Color/BW/EXT                                                                                                                            |
| White Balance        | ATW/ AWC-SET/ Manual                                                                                                                    |
| Privacy Mask         | On/Off, maximum 8 zones                                                                                                                 |
| Motion Detection     | On/Off, maximum 4 zones                                                                                                                 |
| BLC                  | Support                                                                                                                                 |
| Anti-flicker         | On/off                                                                                                                                  |
| Language             | English, Japanese, CHN1, CHN2, Korean, German, French, Italian, Spanish, Polish, Russian, Portuguese, Dutch, Turkish, Hebrew and Arabic |
| Functions            | HSBLC, Digital noise reduction, Digital zoom(62x), Slow shutter, Mirror, Defog, Defect pixel correction, SMART D-ZOOM                   |
| General              |                                                                                                                                         |
| Operating Conditions | -40 °C – 60 °C (-40 °F – 140 °F), Humidity 90% or less (non-condensing)                                                                 |
| Power Supply         | 12 VDC $\pm$ 15%, 24 VAC $\pm$ 15%,, Heater is available with 24VAC only                                                                |
| Power Consumption    | Max. 12W                                                                                                                                |
| Protection Level     | IP66                                                                                                                                    |
| IR Range             | Up to 40m                                                                                                                               |
| Communication        | Up the coax, Protocol                                                                                                                   |
| Dimensions           | 92 × 84.8 × 269.6mm(3.62" × 3.34" × 10.6")                                                                                              |
| Weight               | 900 g                                                                                                                                   |