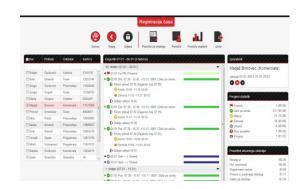

## **Program Codeks TA Kit**

- Designed for small companies or organizations, that wish to set up an efficient time and attendance registration at a little cost
- Very simple and user friendly interface
- Kit TA-TC-B includes:
  - time and attendance controller Regis T-1-Kit with a built-in contactless card reader
  - Spider W5-B power supply with a communication converter for a communication of the hardware with the T&A program (USB, TCP/IP)
  - 10 contactless cards
  - o Codeks TA Kit time and attendance software
- Program Codeks TA Kit allows new employees' cards and data entry, the creation of timetables, reviewing of the recorded data, the correction of records, preparation of the reports and extracts by various criteria, the entry and changing of time intervals, etc.
- Employees can be assigned with a password and a user name to view their registered events and generate a report of the events
- If the employees are trusted, they are allowed to set their own times of arrivals and exits
- In the user editor, a report of the working hours for a specific period for each employee can be made
- Optional hardware expansion kits are available for the customers who would like to expand their time & attendance system with additional entry points on the same or on different locations.