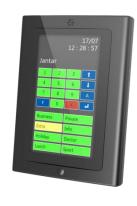

## Time& attendance kit TA-TC-B

## Regis T-1-Kit

## **Program Codeks TA Kit**

- Designed for small companies or organizations, that wish to set up an efficient time and attendance registration at a little cost
- Very simple and user friendly interface
- Kit TA-TC-B includes:
  - time and attendance controller Regis T-1-Kit with a built-in contactless card reader
  - Spider W5-B power supply with a communication converter for a communication of the hardware with the T&A program (USB, TCP/IP)
  - 10 contactless cards
  - o Codeks TA Kit time and attendance software
- Program Codeks TA Kit allows new employees' cards and data entry, the creation of timetables, reviewing of the recorded data, the correction of records, preparation of the reports and extracts by various criteria, the entry and changing of time intervals, etc.
- Employees can be assigned with a password and a user name to view their registered events and generate a report of the events
- If the employees are trusted, they are allowed to set their own times of arrivals and exits
- In the user editor, a report of the working hours for a specific period for each employee can be made
- Optional hardware expansion kits are available for the customers who would like to expand their time & attendance system with additional entry points on the same or on different locations.