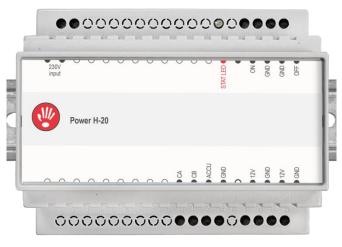

## Power supply for rail installation Power H-20

Power H-20

- Power supply for installation onto DIN rail, for access controllers Lokus, Rex, Regis and Populus
- Specially developed for powering of Populus H-2 and 2 door strikes (12 V DC)
- Max. power 20W.

## **TECHNICAL DATA**

- Dimensions: 105 x 86 x 58,5 mm (width 6 modules)
- Power supply: 230 V AC
- Output: 13,8 V DC (20 W, full time)
- Primary fuse: 250V 2,5 A
- IP21 protection (for indoor installation only)
- Block connectors for 2 controllers and backup battery charger (max. 20 W)
- Power consumption: up to 1W + load
- Temperature range: 0 do +40° C
- LED status notification